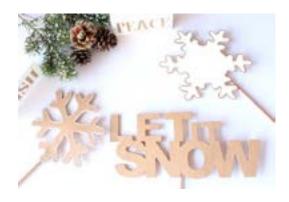

## PROPS LOOK AND FEEL

PROPS LOOK AND FEEL

PROPS LOOK AND FEEL

https://www.etsy.com/listing/481025864/photo-booth-word-props-christmas-props

\$6.99

You will Receive: 1 "Let It Snow" sign 2 Snow Flakes 3 prop sticks

Material: 1/8" thick wood Each prop is made with quality plywood

https://www.etsy.com/listing/494521615/merry-christmas-word-props-christmas

\$16.99

You will Receive: 1 "Merry Christmas" sign 1 prop sticks