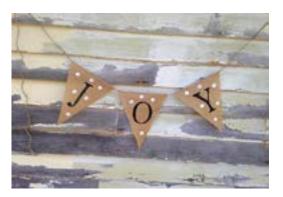

\$6.99

18" Mini Pine Artificial Christmas Tree in Burlap Base

https://www.etsy.com/listing/549416130/ joy-burlap-banner-burlap-christmas

\$17.00

Joy Burlap Banner, Burlap Christmas Banner, Christmas Photo Prop, Holiday Banner, Christmas Banner, Rustic Joy Christmas Bunting