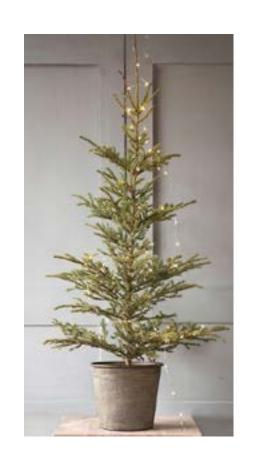

https://www.etsy.com/listing/578040009/artificial-mistletoe-on-a-stick-for

\$6.95

Artificial Mistletoe on a stick for party favors or photo props

https://www.elizabethsembellishments.com/Jute-and-Pinecone-Tree.html

\$22.00

Jute and Pinecone Tree - 30" tall. The base is 5" wide, and the tree itself is about 19" wide.

https://www.elizabethsembellishments.com/Small-Wood-Candy-Cane.html

\$4.95 each

9.5"

https://www.elizabethsembellishments.com/Wood-Angel-with-Glitter.html