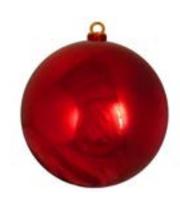

Material: 1/8" thick wood Each prop is made with quality plywood

https://www.wayfair.com/holiday-decor/pdp/northlight-seasonal-shatterproof-commercial-christmas-ball-ornament-nlgt6033.html

\$30.99

12" Shatterproof Commercial Christmas Ball Ornament