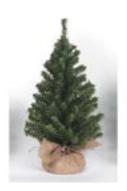

https://www.countryporch.com/darice/view.asp?item=RC-6531

\$6.98

15" Mini Canadian Tree X108 Burlap Base from Darice.

https://express.google.com/u/0/product/93 97792044992355358\_261737894060532716 0\_1074976?oc=OgcxMDc0OTc2