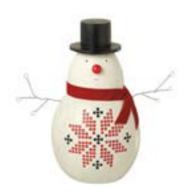

https://www.christmascentral.com/24-5-gray-and-white-snowman-with-striped-hat-christmas-tabletop-decoration-32259945/

\$14.99

24.5" Gray and White Snowman with Striped Hat Christmas Tabletop Decoration

https://www.christmascentral.com/10-alpine-chic-small-decorative-snowman-christmas-table-top-figure/