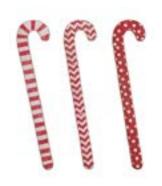

https://www.elizabethsembellishments.com/Large-Wood-Candy-Cane.html

\$7.00 each

This fun and rustic wooden candy cane decoration is made of wood with red and white designs and a dusting of glitter. 22" tall.

\$22.00

Jute and Pinecone Tree - 30" tall. The base is 5" wide, and the tree itself is about 19" wide.

https://www.elizabethsembellishments.com/Small-Wood-Candy-Cane.html

\$4.95 each

9.5"

https://www.elizabethsembellishments.com/Wood-Angel-with-Glitter.html