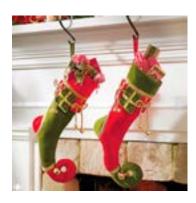

\$29.00

Width: 13" Length: 20"

https://jet.com/product/3-x-18-Vienna-Twig-Artificial-Christmas-Tree-in-Burlap-Base-Unlit/5f3d5e21b1a147ceacc679c7989168fe

\$31.50 (cheaper the more you buy)

3' x 18" Vienna Twig Artificial Christmas Tree in Burlap Base - Unlitn