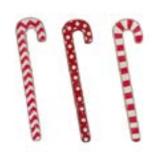

https://www.elizabethsembellishments.com/Large-Wood-Candy-Cane.html

\$7.00 each

This fun and rustic wooden candy cane decoration is made of wood with red and white designs and a dusting of glitter. 22" tall.

\$22.00

Jute and Pinecone Tree - 30" tall. The base is 5" wide, and the tree itself is about 19" wide.

https://www.elizabethsembellishments.com/Small-Wood-Candy-Cane.html

\$4.95 each

9.5"

https://www.elizabethsembellishments.com/Wood-Angel-with-Glitter.html