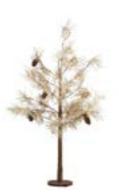

https://www.countryporch.com/darice/view.asp?item=RC-6531

\$6.98

15" Mini Canadian Tree X108 Burlap Base from Darice.

https://express.google.com/u/0/product/93 97792044992355358\_261737894060532716 0\_1074976?oc=OgcxMDc0OTc2

\$6.99

18" Mini Pine Artificial Christmas Tree in Burlap Base

https://www.etsy.com/listing/549416130/ joy-burlap-banner-burlap-christmas

\$17.00

Joy Burlap Banner, Burlap Christmas Banner, Christmas Photo Prop, Holiday Banner, Christmas Banner, Rustic Joy Christmas Bunting