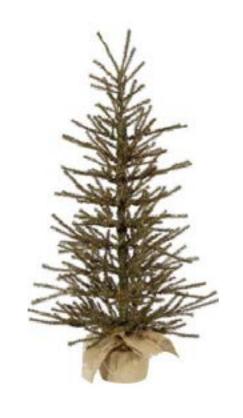

https://www.countryporch.com/darice/view.asp?item=RC-6531

\$6.98

15" Mini Canadian Tree X108 Burlap Base from Darice.

https://express.google.com/u/0/product/93 97792044992355358\_261737894060532716 0\_1074976?oc=OgcxMDc0OTc2

\$6.99

18" Mini Pine Artificial Christmas Tree in Burlap Base

https://www.etsy.com/listing/549416130/ joy-burlap-banner-burlap-christmas

\$17.00

Joy Burlap Banner, Burlap Christmas Banner, Christmas Photo Prop, Holiday Banner, Christmas Banner, Rustic Joy Christmas Bunting

\$29.00

Width: 13" Length: 20"

https://jet.com/product/3-x-18-Vienna-Twig-Artificial-Christmas-Tree-in-Burlap-Base-Unlit/5f3d5e21b1a147ceacc679c7989168fe

\$31.50 (cheaper the more you buy)

3' x 18" Vienna Twig Artificial Christmas Tree in Burlap Base - Unlitn