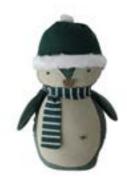

https://www.christmascentral.com/10-25-green-and-neutral-decorative-penguin-with-a-scarf-tabletop-decoration-32618635/

\$9.99

10.25" Green and Neutral Penguin with a Scarf Tabletop Decoration