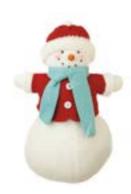

\$21.99

10" Alpine Chic Small Decorative Snowman Christmas Table Top Figure

https://www.christmascentral.com/17-plush-red-and-blue-lady-snowman-christ-mas-table-top-decoration/

\$29.99

17" Plush Red and Blue Lady Snowman Christmas Table Top Decoration