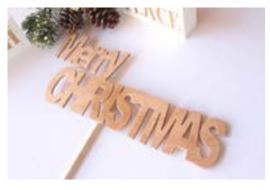

Material: 1/8" thick wood Each prop is made with quality plywood

https://www.etsy.com/listing/494521615/merry-christmas-word-props-christmas

\$16.99

You will Receive: 1 "Merry Christmas" sign 1 prop sticks

Material: 1/8" thick wood Each prop is made with quality plywood

https://www.wayfair.com/holiday-decor/pdp/northlight-seasonal-shatterproof-commercial-christmas-ball-ornament-nlgt6033.html

\$30.99

12" Shatterproof Commercial Christmas Ball Ornament