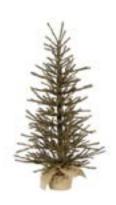

https://www.countryporch.com/darice/view.asp?item=RC-6531

\$6.98

15" Mini Canadian Tree X108 Burlap Base from Darice.

https://express.google.com/u/0/product/93 97792044992355358\_261737894060532716 0\_1074976?oc=OgcxMDc0OTc2

\$6.99

18" Mini Pine Artificial Christmas Tree in Burlap Base

https://www.etsy.com/listing/549416130/ joy-burlap-banner-burlap-christmas

\$17.00

Joy Burlap Banner, Burlap Christmas Banner, Christmas Photo Prop, Holiday Banner, Christmas Banner, Rustic Joy Christmas Bunting