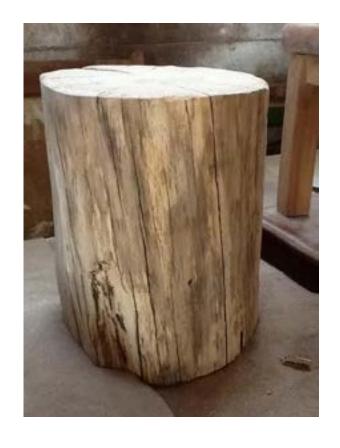

# HOLIDAY PORTRAIT 001

PROPS LOOK AND FEEL

## PROPS LOOK AND FEEL

PROPS LOOK AND FEEL

PROPS LOOK AND FEEL

https://www.etsy.com/listing/481025864/photo-booth-word-props-christmas-props

\$6.99

You will Receive: 1 "Let It Snow" sign 2 Snow Flakes 3 prop sticks