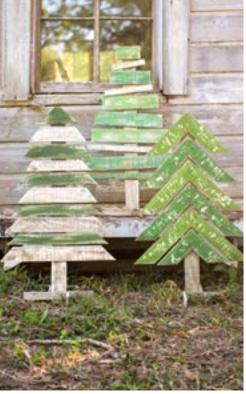

## PROPS LOOK AND FEEL

PROPS LOOK AND FEEL

PROPS LOOK AND FEEL

https://www.etsy.com/listing/481025864/photo-booth-word-props-christmas-props

\$6.99

You will Receive: 1 "Let It Snow" sign 2 Snow Flakes 3 prop sticks

Material: 1/8" thick wood Each prop is made with quality plywood

https://www.etsy.com/listing/494521615/merry-christmas-word-props-christmas

\$16.99

You will Receive: 1 "Merry Christmas" sign 1 prop sticks

Material: 1/8" thick wood Each prop is made with quality plywood

https://www.wayfair.com/holiday-decor/pdp/northlight-seasonal-shatterproof-commercial-christmas-ball-ornament-nlgt6033.html

\$30.99

12" Shatterproof Commercial Christmas Ball Ornament