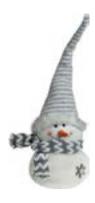

https://www.christmascentral.com/24-5-gray-and-white-snowman-with-striped-hat-christmas-tabletop-decoration-32259945/

\$14.99

24.5" Gray and White Snowman with Striped Hat Christmas Tabletop Decoration

https://www.christmascentral.com/10-alpine-chic-small-decorative-snowman-christmas-table-top-figure/