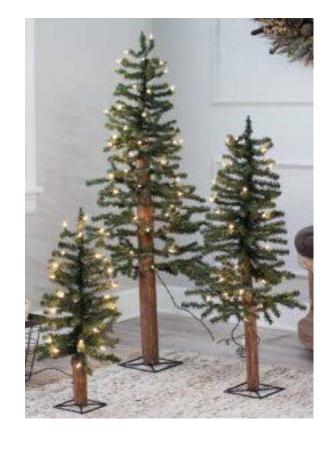

https://www.countryporch.com/darice/view.asp?item=RC-6531

\$6.98

15" Mini Canadian Tree X108 Burlap Base from Darice.

https://express.google.com/u/0/product/93 97792044992355358\_261737894060532716 0\_1074976?oc=OgcxMDc0OTc2

\$6.99

18" Mini Pine Artificial Christmas Tree in Burlap Base

https://www.etsy.com/listing/549416130/ joy-burlap-banner-burlap-christmas

\$17.00

Joy Burlap Banner, Burlap Christmas Banner, Christmas Photo Prop, Holiday Banner, Christmas Banner, Rustic Joy Christmas Bunting

\$29.00

Width: 13" Length: 20"

https://jet.com/product/3-x-18-Vienna-Twig-Artificial-Christmas-Tree-in-Burlap-Base-Unlit/5f3d5e21b1a147ceacc679c7989168fe

\$31.50 (cheaper the more you buy)

3' x 18" Vienna Twig Artificial Christmas Tree in Burlap Base - Unlitn