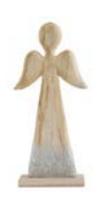

\$22.00

Jute and Pinecone Tree - 30" tall. The base is 5" wide, and the tree itself is about 19" wide.

https://www.elizabethsembellishments.com/Small-Wood-Candy-Cane.html

\$4.95 each

9.5"

https://www.elizabethsembellishments.com/Wood-Angel-with-Glitter.html

\$10.95

Wood Angel with Glitter

https://www.elizabethsembellishments.com/Felt-Mistletoe-Pick-with-Bow.html

\$5.95

Felt Mistletoe

https://www.grandinroad.com/presents-stocking/gifts-celebrations/christ-mas-decor/823732